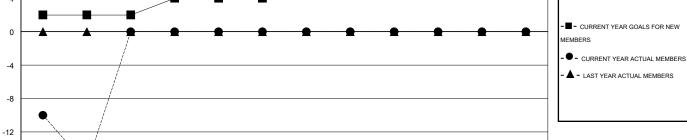

## LOCATION ILLINOIS

| Clubs<br>RESULTS FOR 2014-2015 |   |   |   |   | Members<br>RESULTS FOR 2014-2015 |   |    |    |     |
|--------------------------------|---|---|---|---|----------------------------------|---|----|----|-----|
|                                |   |   |   |   |                                  |   |    |    |     |
| JULY/AUG/SEPT                  | 0 | 0 | 0 | 0 | JULY/AUG/SEPT                    | 2 | 14 | 30 | -16 |
| OCT/NOV/DEC                    | 0 | 0 | 0 | 0 | OCT/NOV/DEC                      | 2 | 0  | 0  | 0   |
| JAN/FEB/MAR                    | 0 | 0 | 0 | 0 | JAN/FEB/MAR                      | 2 | 0  | 0  | 0   |
| APR/MAY/JUNE                   | 0 | 0 | 0 | 0 | APR/MAY/JUNE                     | 2 | 0  | 0  | 0   |